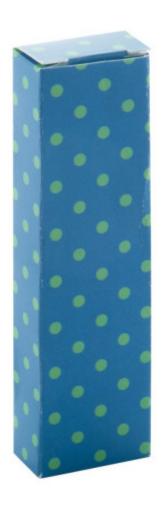

# **CREABOX PB-082 CUSTOM BOX**

### **Basic informations**

Material 1: Paper

Material 1 weight: 300 g/m2

Size: 95×27×15 mm

Box type: Reverse tuck end box

Color: White

# Specification

Custom made, full colour printed paperboard box. MOQ: 50 pcs. If the custom box is purchased without the matching product, it will be delivered flat-packed (requiring assembly). Available for the following item(s): AP808003, AP761956.